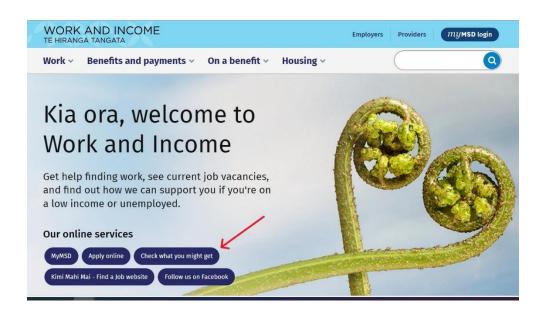

## **Online Guide**

As a first step you can access the Work and Income online site on a computer or smart phone.

Search for 'Work and income' or enter the following: **www.workandincome.govt.nz** 

On the Work and Income home page locate the 'Check what you might get' button. See the picture below with the red arrow showing where to "click"

This will take you to an online guide. Follow the prompts and enter details about your current financial and living situation. It takes about 5 minutes to complete and will give you an indication of your eligibility for financial support.